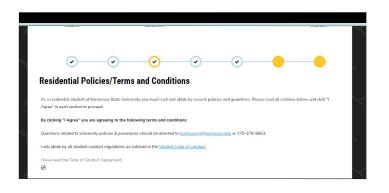

# HOUSING APPLICATION STEP 1 GUIDE



## STEP 1:

Log in to the <u>Housing Portal.</u>

## STEP 2:

Click on the upcoming Academic Year Application within the top menu bar.



## STEP 3:

Select the upcoming Academic Year and click **"Apply."** 

#### STEP 4:

Please read the information on the Welcome Page carefully.

#### STEP 5:

Please complete the Missing Persons Information.

#### STEP 6:

Carefully review and agree to all policies, terms and conditions.



## **STEP 7:**

Complete the **"My Profile"** section, including contact information and living preferences. This information will help you during Step 2 of the application, Roommate Selection.

| My Profile                                                          |                                                                                                                                                                                                                             |
|---------------------------------------------------------------------|-----------------------------------------------------------------------------------------------------------------------------------------------------------------------------------------------------------------------------|
| information s