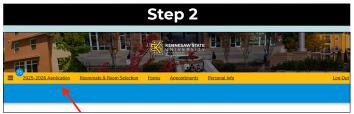

## STEP 2:

Click on the upcoming Academic Year Application within the top menu bar.