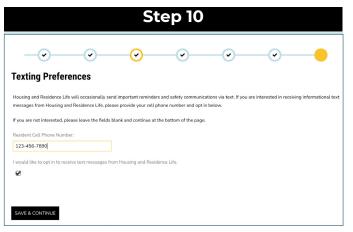

## **STEP 10:**

Here, you can choose to get Housing and Residence Life announcements straight to your phone. Enter your phone number and click the check box or leave the fields blank to opt out. Click **"Save & Continue".** 